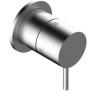

#### Thermostatic control

Cod: 3300T550AA0 Concealed thermostatic mixer - external parts