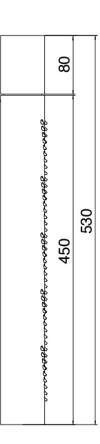

# Revolving showerhead with Flyfall

Cod: 3300SO05A00 Ceiling-mounted revolving tubolar showerhead with Flyfall