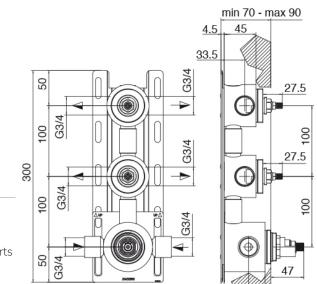

### **Concealed part**

Cod: 33000802A00

2-way concealed thermostatic mixer - concealed parts

#### In-line concealed valves

Cod: 3300Y407AA0 In-line concealed valves - external parts

#### Thermostatic control

Cod: 3300T550AA0 Concealed thermostatic mixer - external parts