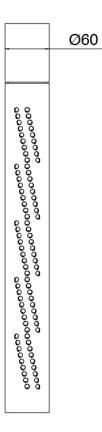

# Revolving showerhead with Flyfall

Cod: 3300SO05A00 Ceiling-mounted revolving tubolar showerhead with Flyfall