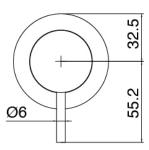

### **Concealed part**

Cod: 33000802A00

2-way concealed thermostatic mixer - concealed parts