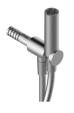

#### Handshower stand alone

Cod: 3300Q419A04 Handshower set, with Diam. 30mm handshower, water outlet and support