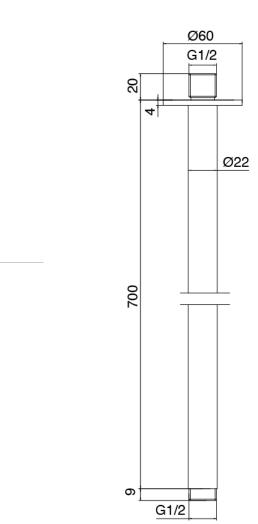

# Ceiling-mounted shower head

Cod: 3300T623A00 Ceiling-mounted shower head - 700mm