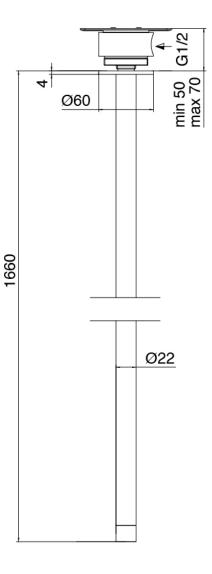

# Ceiling-mounted shower head

Cod: 3300T623A00 Ceiling-mounted shower head - 700mm