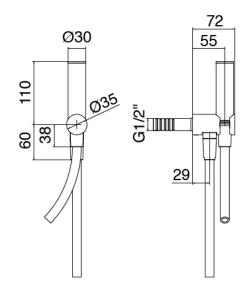

#### Handshower stand alone

Cod: 3300Q419A04 Handshower set, with Diam. 30mm handshower, water outlet and support