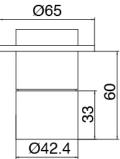

### Componenti





### **Concealed part**

Cod: 33000802A00

2-way concealed thermostatic mixer - concealed parts



#### In-line concealed valves

Cod: 3300Y407AA0 In-line concealed valves - external parts











#### Thermostatic control

Cod: 3300T550AA0 Concealed thermostatic mixer - external parts



#### Handshower stand alone

Cod: 3300Q419A04 Handshower set, with Diam. 30mm handshower, water outlet and support





# Ceiling-mounted shower head

Cod: 3300T623A00 Ceiling-mounted shower head - 700mm



# **Concealed part**

Cod: 3300B110A00 Ceiling-mounted - concealed part







# Revolving showerhead with Flyfall

Cod: 3300SO05A00 Ceiling-mounted revolving tubolar showerhead with Flyfall

### Finiture disponibili:

finiture speciali su richiesta salvo quantitativi minimi di ordine garantiti



brush steel

ASAS