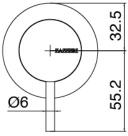

#### In-line concealed valves

Cod: 3300Y407AA0 In-line concealed valves - external parts