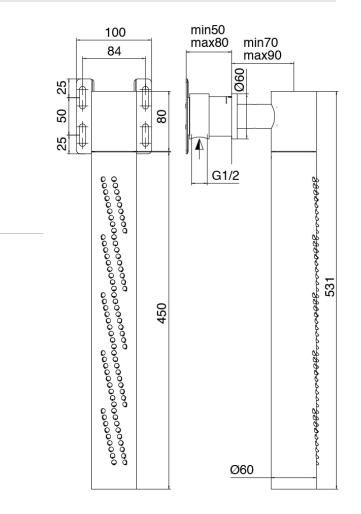

### **Concealed part**

Cod: 3300B120A00 Vertical/Horizontal tubolar wall-mounted showerhead - Built-in part