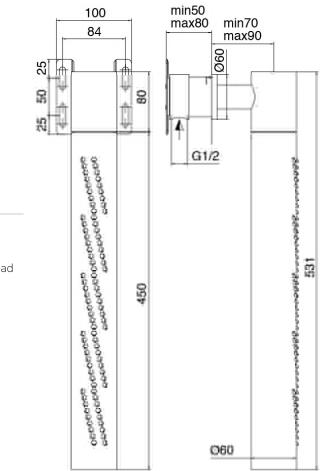

### **Concealed part**

Cod: 3300B120A00 Vertical/Horizontal tubolar wall-mounted showerhead - Built-in part