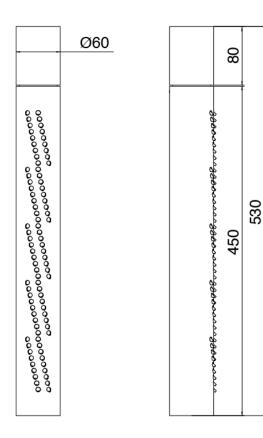

## Revolving showerhead with Flyfall

Cod: 3300SO05A00

Ceiling-mounted revolving tubolar showerhead with

Flyfall