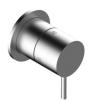

### **Thermostatic control**

Cod: 3300T550AA0

Concealed thermostatic mixer - external parts