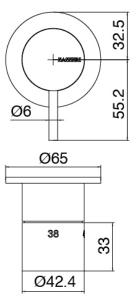

## **Concealed part**

Cod: 33000802A00

2-way concealed thermostatic mixer - concealed parts