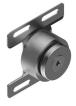

### Modern - Built-in shower set

Codice kit: 3300 UDI-140

 $2\mbox{-way}$  concealed thermostatic mixer with vertical tubolar revolving showerhead with Flyfall and hand shower

# Componenti



## **Concealed part**

Cod: 33000802A00

2-way concealed thermostatic mixer - concealed parts





#### In-line concealed valves

Cod: 3300Y407AA0

In-line concealed valves - external parts





### **Thermostatic control**

Cod: 3300T550AA0

Concealed thermostatic mixer - external parts





#### Handshower stand alone

Cod: 3300Q419A04

 $Hand shower \ set, \ with \ Diam. \ 30mm \ hand shower,$ 

water outlet and support





# Ceiling-mounted shower head

Cod: 3300T623A00

Ceiling-mounted shower head - 700mm







# **Concealed part**

Cod: 3300B110A00

Ceiling-mounted - concealed part



## Revolving showerhead with Flyfall

Cod: 3300SO05A00

Ceiling-mounted revolving tubolar showerhead with

Flyfall

## Finiture disponibili:

finiture speciali su richiesta salvo quantitativi minimi di ordine garantiti



brush steel

ASAS