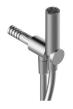

#### Handshower stand alone

Cod: 3300Q419A04

 $Hand shower \ set, \ with \ Diam. \ 30mm \ hand shower,$ 

water outlet and support