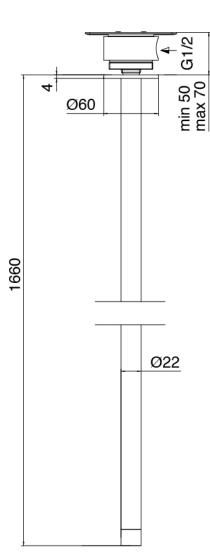

# Ceiling-mounted shower head

Cod: 3300T623A00

Ceiling-mounted shower head - 700mm