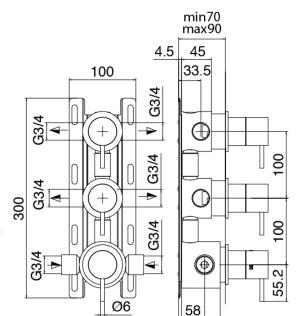

## **Concealed part**

Cod: 33000802A00

2-way concealed thermostatic mixer - concealed parts

### **Thermostatic control**

Cod: 3300T550AA0

Concealed thermostatic mixer - external parts