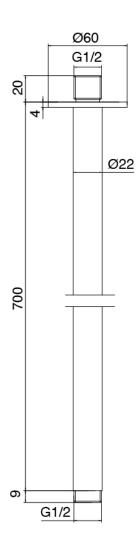

# Ceiling-mounted shower head

Cod: 3300T623A00

Ceiling-mounted shower head - 700mm