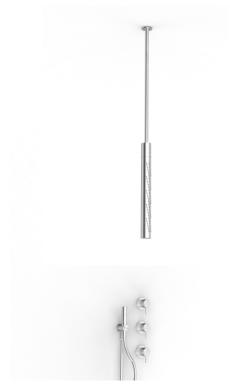

### Modern - Built-in shower set

Codice kit: 3300 UDI-140

 $2\mbox{-way}$  concealed thermostatic mixer with vertical tubolar revolving showerhead with Flyfall and hand shower

# Ceiling-mounted shower head

Cod: 3300T623A00

Ceiling-mounted shower head - 700mm

## Revolving showerhead with Flyfall

Cod: 3300SO05A00

Ceiling-mounted revolving tubolar showerhead with

Flyfall