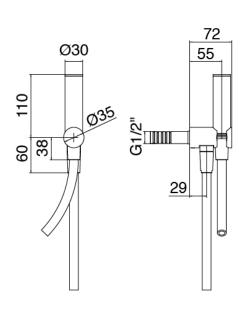

#### Handshower stand alone

Cod: 3300Q419A04

 $Hand shower \ set, \ with \ Diam. \ 30mm \ hand shower,$ 

water outlet and support