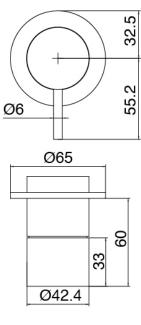

### Modern - Built-in shower set

Codice kit: 3300 UDI-140

 $2\mbox{-way}$  concealed thermostatic mixer with vertical tubolar revolving showerhead with Flyfall and hand shower

# Componenti



## **Concealed part**

Cod: 33000802A00

2-way concealed thermostatic mixer - concealed parts





#### In-line concealed valves

Cod: 3300Y407AA0

In-line concealed valves - external parts





### **Thermostatic control**

Cod: 3300T550AA0

Concealed thermostatic mixer - external parts





#### Handshower stand alone

Cod: 3300Q419A04

 $Hand shower \ set, \ with \ Diam. \ 30mm \ hand shower,$ 

water outlet and support





# Ceiling-mounted shower head

Cod: 3300T623A00

Ceiling-mounted shower head - 700mm







# **Concealed part**

Cod: 3300B110A00

Ceiling-mounted - concealed part



## Revolving showerhead with Flyfall

Cod: 3300SO05A00

Ceiling-mounted revolving tubolar showerhead with

Flyfall

## Finiture disponibili:

finiture speciali su richiesta salvo quantitativi minimi di ordine garantiti



brush steel

ASAS