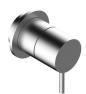

### **Thermostatic control**

Cod: 3300T550AA0

Concealed thermostatic mixer - external parts