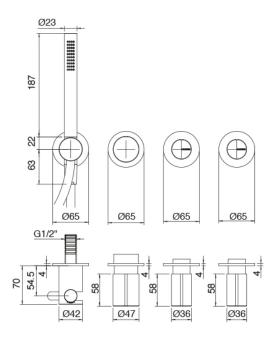

### Revolving showerhead with Flyfall

Cod: 3300SO03A00

Vertical tubolar revolving wall-mounted showerhead with Flyfall

# 3 holes tap control

Cod: 3301A401A01

3 holes built-in shower with 2-ways diverter and

handshower- external part