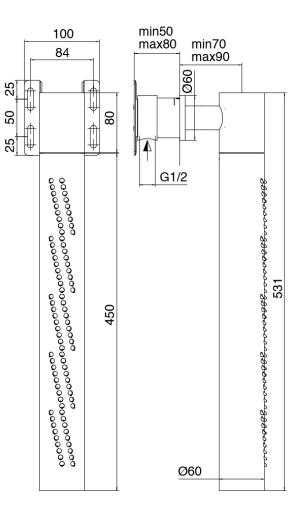

### **Concealed part**

Cod: 3300B120A00 Vertical/Horizontal tubolar wall-mounted

showerhead - Built-in part

min50

### Revolving showerhead with Flyfall

Cod: 3300SO03A00

Vertical tubolar revolving wall-mounted showerhead with Flyfall