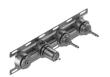

### **Concealed part**

Cod: 3300B120A00 Vertical/Horizontal tubolar wall-mounted

showerhead - Built-in part

min50