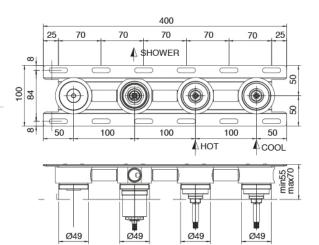

### **Concealed part**

Cod: 3300B120A00 Vertical/Horizontal tubolar wall-mounted

showerhead - Built-in part

min50

#### **Concealed part**

Cod: 3301B401A01

3 holes built-in shower with 2-ways diverter and handshower - concealed part