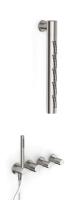

#### Modern - Built-in bathtub set

Codice kit: 3301 GVI-120

Traditional built-in thermostatic bathtube set with vertical tubolar revolving showerhead with Flyfall and hand shower

100

### Revolving showerhead with Flyfall

Cod: 3300SO03A00

Vertical tubolar revolving wall-mounted showerhead with Flyfall