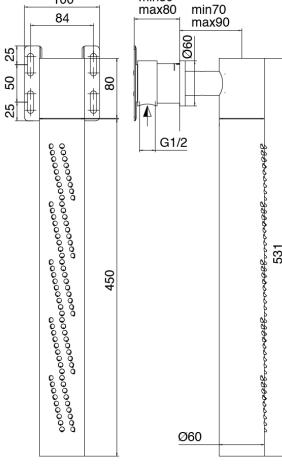

### **Concealed part**

Cod: 3300B120A00 Vertical/Horizontal tubolar wall-mounted

showerhead - Built-in part

min50

### Revolving showerhead with Flyfall

Cod: 3300SO03A00

Vertical tubolar revolving wall-mounted showerhead with Flyfall