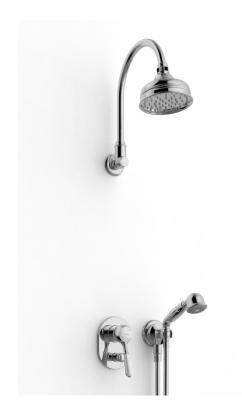

## Classic - Shower arm with shower head and hand shower

Codice kit: 2900 SDI-050

Shower arm with shower head, hand shower and built-in mixer – 2 exits

#### Wall-mounted arm

Cod: 2900BR01A00 Jointed showerhead

#### Stand alone hand shower

Cod: 30000413A00

Shower set

## Single-lever mixer

Cod: 5102B401A00

Concealed shower mixer with diverter - external part

#### **Concealed part**

Cod: 2900A401A00

Concealed shower mixer with diverter - concealed part

## **Shower head**

Cod: 2900SO08A00

Anti-limescale shower outlet D.125mm