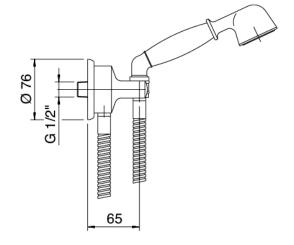

#### **Concealed part**

Cod: 2900A401A00

Concealed shower mixer with diverter - concealed part