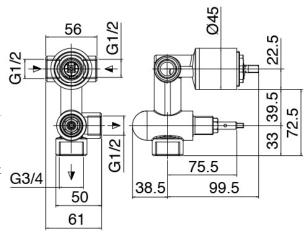

## Single-lever mixer

Cod: 5102B401A00

Concealed shower mixer with diverter - external part

#### **Concealed part**

Cod: 2900A401A00

Concealed shower mixer with diverter - concealed part