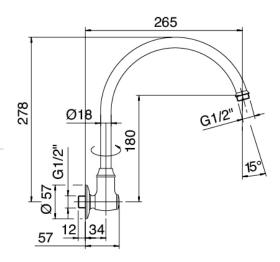

## Classic - Shower arm with shower head and hand shower

Codice kit: 2900 SDI-050

Shower arm with shower head, hand shower and built-in mixer – 2 exits

# Componenti



#### Wall-mounted arm

Cod: 2900BR01A00 Jointed showerhead





#### Stand alone hand shower

Cod: 30000413A00

Shower set





## Single-lever mixer

Cod: 5102B401A00

Concealed shower mixer with diverter - external part



#### **Concealed part**

Cod: 2900A401A00

Concealed shower mixer with diverter - concealed part





## **Shower head**

Cod: 2900SO08A00

Anti-limescale shower outlet D.125mm



# Finiture disponibili:

finiture speciali su richiesta salvo quantitativi minimi di ordine garantiti

| chrome         | CRCR |
|----------------|------|
| chrome-gold    | CRLU |
| polished gold  | LULU |
| polished brass | OLOL |
| burnished      | BRBR |