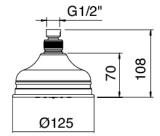

## Classic - Shower arm with shower head and hand shower

Codice kit: 2900 SDI-050

Shower arm with shower head, hand shower and built-in mixer – 2 exits

# Componenti



#### Wall-mounted arm

Cod: 2900BR01A00 Jointed showerhead





#### Stand alone hand shower

Cod: 30000413A00

Shower set





## Single-lever mixer

Cod: 5102B401A00

Concealed shower mixer with diverter - external part



#### **Concealed part**

Cod: 2900A401A00

Concealed shower mixer with diverter - concealed part





## **Shower head**

Cod: 2900SO08A00

Anti-limescale shower outlet D.125mm



# Finiture disponibili:

finiture speciali su richiesta salvo quantitativi minimi di ordine garantiti

| chrome         | CRCR |
|----------------|------|
| chrome-gold    | CRLU |
| polished gold  | LULU |
| polished brass | OLOL |
| burnished      | BRBR |