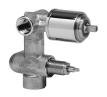

#### **Concealed part**

Cod: 2900A401A00

Concealed shower mixer with diverter - concealed part